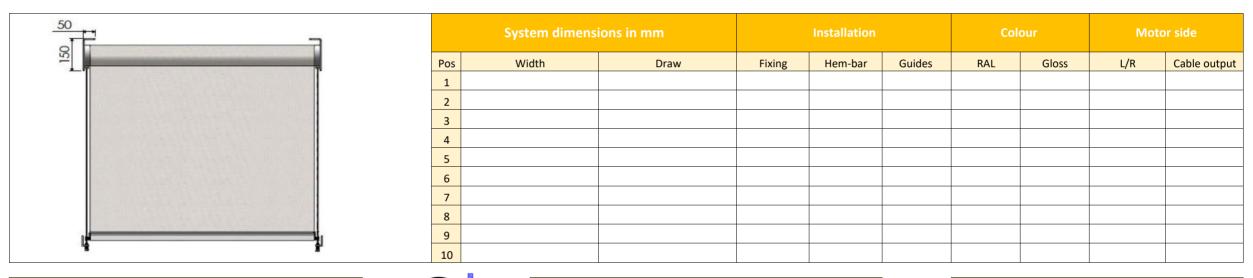

## Orderform GJ- RB 63, 87, 85, 100

| Contact details |                  | Order details |  | Delivery details |  |
|-----------------|------------------|---------------|--|------------------|--|
| Company         |                  | Order no.     |  | Delivery address |  |
| Contact         |                  | Quote no.     |  | Delivery address |  |
| Phone           |                  | Project       |  | Contact          |  |
|                 |                  |               |  | Contact          |  |
|                 |                  |               |  | Instruction      |  |
| Location        | Type Fabric dire | ection        |  |                  |  |
| Internal only   | Rollerblind      |               |  |                  |  |

Standard

Reverse

| Fabric       |                       | Motor             | Extra instructions |
|--------------|-----------------------|-------------------|--------------------|
| Fabric type  |                       | Туре              |                    |
| Colour code  |                       | Voltage 230v 110v |                    |
| Fabric front | $\Delta = \mathbb{R}$ | Remote            |                    |
| Zip colour   |                       | Extra's           |                    |
|              | 1                     | Accessories       |                    |