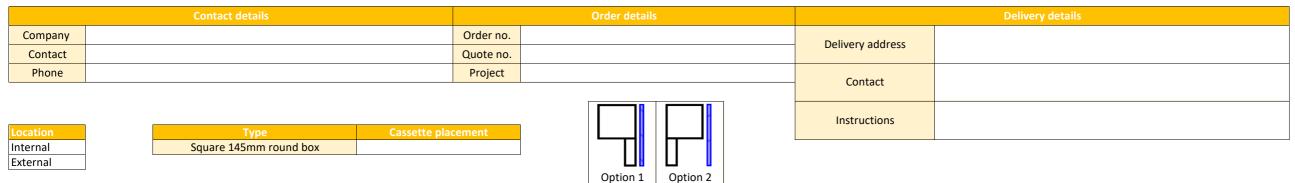

## Orderform GJ- SZ Square (round cassette)

|     |     | System dimensions in mm |      |        | Installation |       |     | Colour |     | Motor side   |  |
|-----|-----|-------------------------|------|--------|--------------|-------|-----|--------|-----|--------------|--|
|     | Pos | Width                   | Draw | Fixing | Pre-drilling | Extra | RAL | Gloss  | L/R | Cable output |  |
|     | 1   |                         |      |        |              |       |     |        |     |              |  |
|     | 2   |                         |      |        |              |       |     |        |     |              |  |
|     | 3   |                         |      |        |              |       |     |        |     |              |  |
|     | 4   |                         |      |        |              |       |     |        |     |              |  |
|     | 5   |                         |      |        |              |       |     |        |     |              |  |
| 0   | 6   |                         |      |        |              |       |     |        |     |              |  |
| 0   | 7   |                         |      |        |              |       |     |        |     |              |  |
|     | 8   |                         |      |        |              |       |     |        |     |              |  |
| (4) | 9   |                         |      |        |              |       |     |        |     |              |  |
| ١   | 10  |                         |      |        |              |       |     |        |     |              |  |