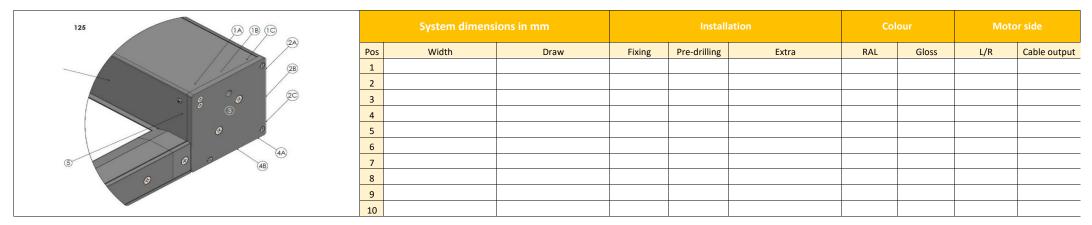

## Orderform GJ- SZ 125 (skylight)

| Contact details      |                              | Order details |                   | Delivery details |  |
|----------------------|------------------------------|---------------|-------------------|------------------|--|
| Company              |                              | Order no.     |                   | Delivery address |  |
| Contact              |                              | Quote no.     |                   | Delivery address |  |
| Phone                |                              | Project       |                   | Contact          |  |
|                      |                              | •             |                   | Contact          |  |
| l and in             |                              |               |                   | Instruction      |  |
| Location<br>Internal | Type Cassette pla Square 125 | cement        |                   |                  |  |
| External             | 24122 2 2                    |               |                   |                  |  |
|                      |                              |               | Option 1 Option 2 |                  |  |