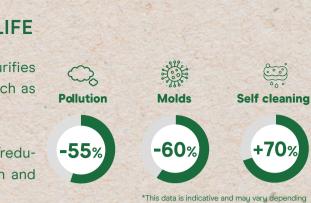

## **GREEN® IS HEALTH AND QUALITY OF LIFE**

Green<sup>®</sup> fabric for awnings and parasols cleanses and purifies the air through photocatalysis. Eliminating pollutants such as nitrogen dioxide, so you can breathe cleaner air.

In addition, Green<sup>®</sup> fabric has a self-cleaning and mold-reducing effect. So that your awning or parasol stays clean and disinfected for much longer.

4 m<sup>2</sup> GREEN

1 less vehicle Planting trees on the road

#### SELF CLEANING AND DISINFECTION

GREEN® fabric has a laboratory-tested self-cleaning and disinfecting effect that makes your awning or parasol stay cleaner for a longer time.

The difference is visible to the naked eye.