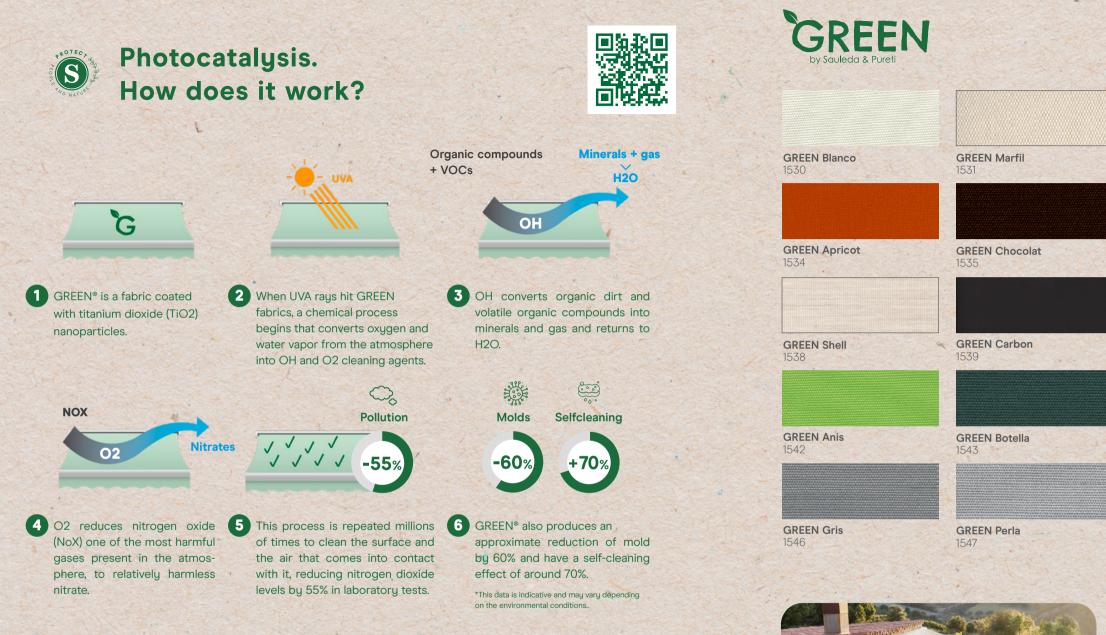

## **GREEN® IS HEALTH AND QUALITY OF LIFE**

Green<sup>®</sup> fabric for awnings and parasols cleanses and purifies the air through photocatalysis. Eliminating pollutants such as nitrogen dioxide, so you can breathe cleaner air.

In addition, Green<sup>®</sup> fabric has a self-cleaning and mold-reducing effect. So that your awning or parasol stays clean and disinfected for much longer.

4 m<sup>2</sup> GREEN

1 less vehicle Planting trees on the road

### **AIR PURIFIER**

Approximately 4 m2 of GREEN® fabric produces air purification equivalent to taking a vehicle off the road.

on the environmental conditions

#### SELF CLEANING AND DISINFECTION

GREEN® fabric has a laboratory-tested self-cleaning and disinfecting effect that makes your awning or parasol stay cleaner for a longer time.

The difference is visible to the naked eye.